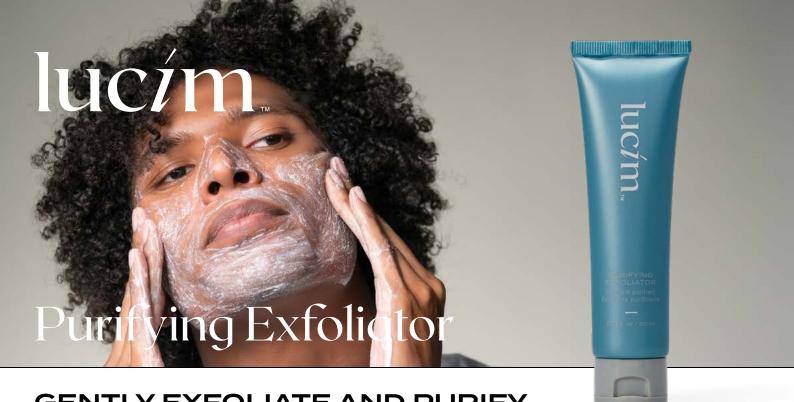

## **GENTLY EXFOLIATE AND PURIFY**

Prepare your face for a fresh daily regimen with the purifying Lucim™ Purifying Exfoliator made with Kaolin and bentonite clay, plus fruit enzymes that work with jojoba beads and lactic acid to gently exfoliate and remove dead skin cells.

## THE DIFFERENCE IS CLEAR

Enzymes flourish in a specific environment and require the right pH levels in order to work optimally as exfoliants. This is what makes our formulation unique - we've created the perfect mix of enzymes and exfoliants that'll leave your skin feeling silky smooth.

## YOUR SOLUTION FOR:

- Sweeping away dead skin cells
- Improving the look of pores
- Taming problematic skin
- Visibly reducing blackheads and blemishes

## GO THROUGH THE MOTIONS

This powerful yet gentile exfoliator has been formulated to utilise 4 gentle modes of action through exfoliation.

- 1. Kaolin and bentonite synergistically work together to draw out excess oils, sebum and toxins from the skin, while clearing and visibly tightening skin pores.
- 2. Jojoba beads provide a gentle physical exfoliation that is nonabrasive to the skin, due to its intentional round shape and smoothness.
- 3. Lactic acid, a mild, non-irritating alpha hydroxy acid (AHA), is a larger molecular AHA that works at the skin's surface as a chemical exfoliant to polish and remove dead skin cells.
- 4. Papaya and pineapple enzymes synergistically work to remove dead skin cells.