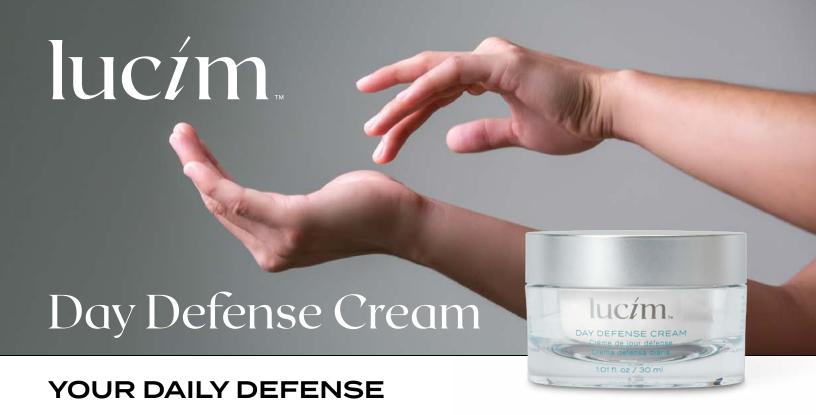

## HOW LONG WILL TOTALE FACE SERUM LAST?

If using twice daily, the product should last 28 days, but we packed in enough product to last up to 35 days!

Fight the visible effects of environmental aggressors with the lightweight Lucim<sup>TM</sup> Day Defense Cream that deeply hydrates and protects your skin against sunlight, pollution and signs of dehydration.

ENVIRONMENTAL PROTECTION

LIPOSOME TECHNOLOGY

ANTIOXIDANT-RICH

MULTIVITAMIN COMPLEX

TESTED

SKIN NUTRIENTS